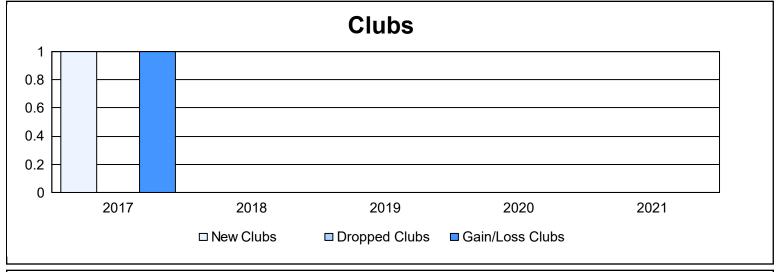

District 110CO As of June 2021 Cumulative

| Year      | New<br>Clubs | Dropped<br>Clubs | Gain/<br>Loss<br>Clubs | New<br>Members | Charter<br>Members | Reinstate<br>Members | Transfer<br>Members | Total<br>Member<br>Added | Total<br>Members<br>Dropped | Gain/<br>Loss<br>Members |
|-----------|--------------|------------------|------------------------|----------------|--------------------|----------------------|---------------------|--------------------------|-----------------------------|--------------------------|
| 2016-2017 | 1            | 0                | 1                      | 141            | 20                 | 4                    | 1                   | 166                      | 171                         | -5                       |
| 2017-2018 | 0            | 0                | 0                      | 118            | 0                  | 3                    | 3                   | 124                      | 142                         | -18                      |
| 2018-2019 | 0            | 0                | 0                      | 98             | 0                  | 12                   | 2                   | 112                      | 187                         | -75                      |
| 2019-2020 | 0            | 0                | 0                      | 109            | 0                  | 0                    | 20                  | 129                      | 143                         | -14                      |
| 2020-2021 | 0            | 0                | 0                      | 62             | 0                  | 20                   | 30                  | 112                      | 191                         | -79                      |
| Average   | 0            | 0                | 0                      | 106            | 4                  | 8                    | 11                  | 129                      | 167                         | -38                      |